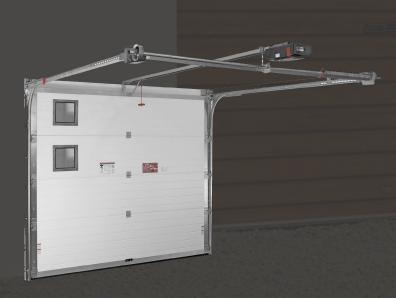

#### **Sectional Garage Door Range**

The sectional garage door offers outstanding performance in all weather conditions. Constructed from double skin steel sections, the panels are filled with dense insulation which minimises the heat loss through your door.

The strength of the panel, along with full perimeter and joint seals, gives exceptional protection against wind and rain ingress whilst also ensuring superior levels of insulation. This is particularly important if your garage is attached to your house.

Our range of styles, windows and colours will ensure you find the perfect design for your home. With 42mm sections giving a U-value of 0.51 W/M2k the sectional garage door offers the highest levels of insulation. While available in certain colours as standard each style of door can be custom painted to any RAL or BS colour.

### **Door Automation**

Our LiftMaster range of garage door openers allow automation of both roller and sectional doors and provide the very latest technology in safety, security and convenience. Standard features include safety reverse system, manual override, courtesy light, wireless wallstation and two handsets. In addition safety photo-eyes, external override systems, wireless keypads and smart phone control are available as optional extras. LiftMaster are the worlds largest and most reliable manufacturer of garage door openers giving you piece of mind that your automated garage door will be trouble free for years to come.