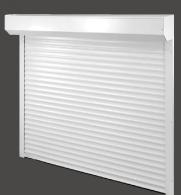

## Roller Doors non insulated

The most popular garage door on the market, the non insulated roller door is ideally suited for stand alone garages where insulation and draught proofing are not a priority. GDS use the highest quality pre-finished steel with a deeply swaged, square profile design to produce the ultimate roller door with a 10 year warranty on Plastisol finishes. All doors are made to measure and available in 14 colours.