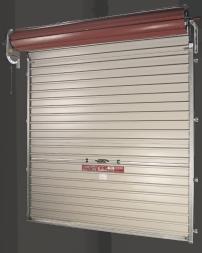

## Roller Doors non insulated

The most popular garage door on the market, the non insulated roller door is ideally suited for stand alone garages where insulation and draught proofing are not a priority. GDS use the highest quality pre-finished steel with a deeply swaged, square profile design to produce the ultimate roller door with a 10 year warranty on Plastisol finishes. All doors are made to measure and available in 14 colours.