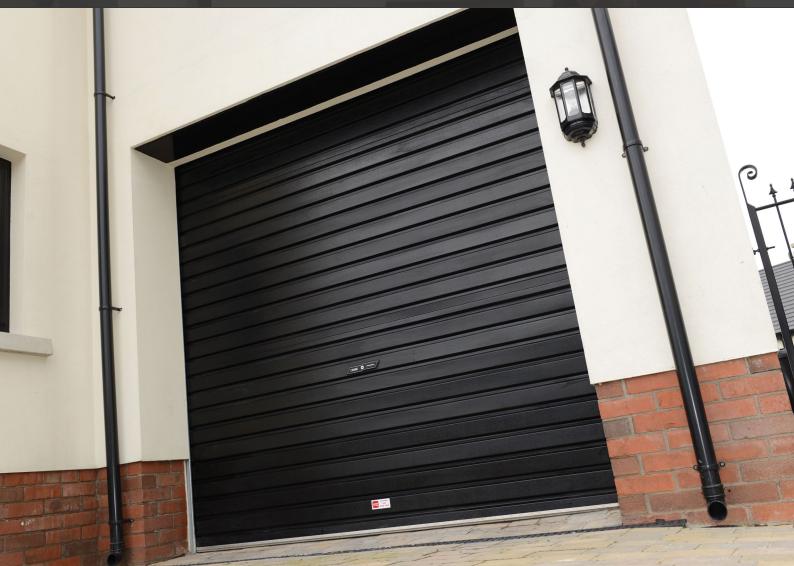

## Roller Doors non insulated

The most popular garage door on the market, the non insulated roller door is ideally suited for stand alone garages where insulation and draught proofing are not a priority. GDS use the highest quality pre-finished steel with a deeply swaged, square profile design to produce the ultimate roller door with a 10 year warranty on Plastisol finishes. All doors are made to measure and available in 14 colours.