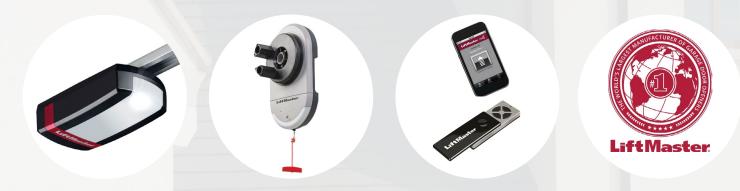

### **Door Automation**

Our LiftMaster range of garage door openers allow automation of both roller and sectional doors and provide the very latest technology in safety, security and convenience. Standard features include safety reverse system, manual override, courtesy light, wireless wallstation and two handsets. In addition safety photo-eyes, external override systems, wireless keypads and smart phone control are available as optional extras. LiftMaster are the worlds largest and most reliable manufacturer of garage door openers giving you piece of mind that your automated garage door will be trouble free for years to come.