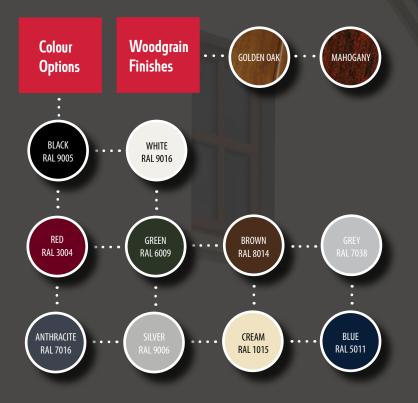

Our range of styles, windows and colours will ensure you find the perfect design for your home. With 42mm sections giving a U-value of 0.51 W/M2k the sectional garage door offers the highest levels of insulation. While available in certain colours as standard each style of door can be custom painted to any RAL or BS colour.