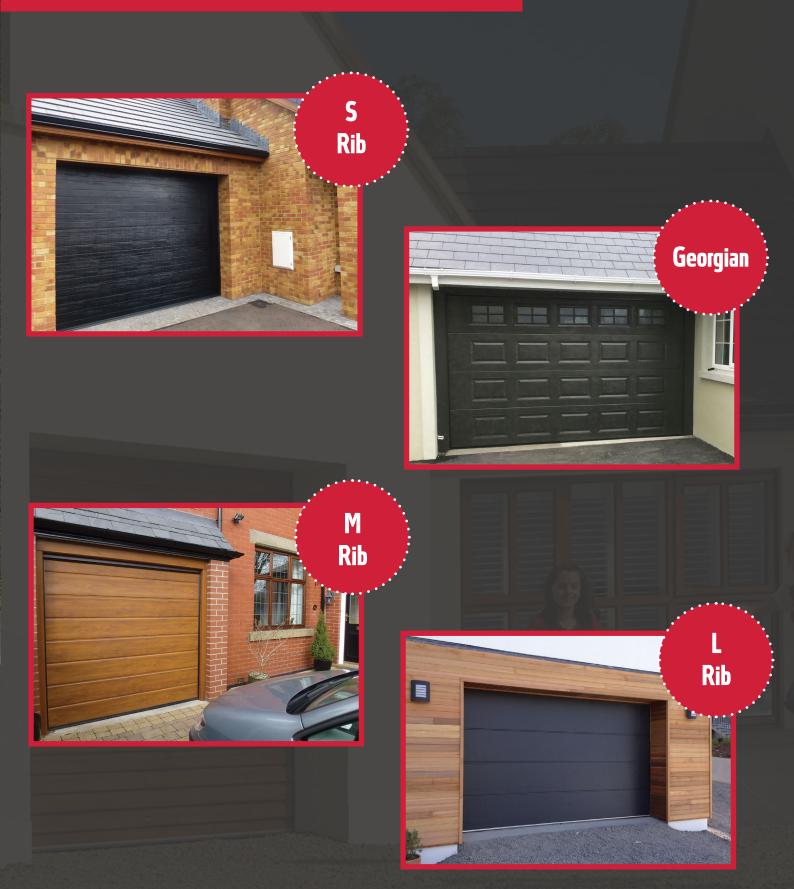

# Our Range

### There's a style for every home!

#### **Sectional Garage Door Range**

The sectional garage door offers outstanding performance in all weather conditions. Constructed from double skin steel sections, the panels are filled with dense insulation which minimises the heat loss through your door.

Our range of styles, windows and colours will ensure you find the perfect design for your home. With 42mm sections giving a U-value of 0.51 W/M2k the sectional garage door offers the highest levels of insulation. While available in certain colours as standard each style of door can be custom painted to any RAL or BS colour.