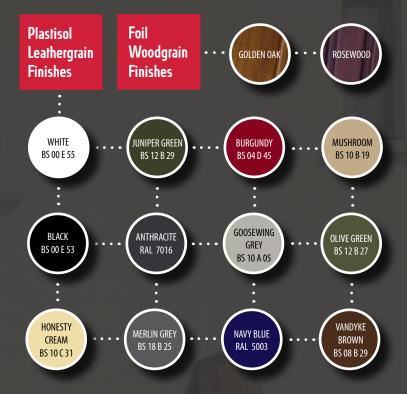

Our range of styles, windows and colours will ensure you find the perfect design for your home. With 42mm sections giving a U-value of 0.51 W/M2k the sectional garage door offers the highest levels of insulation. While available in certain colours as standard each style of door can be custom painted to any RAL or BS colour.